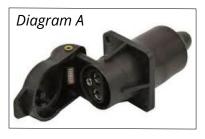

## 1. **A** Electrical connection

The tractor must be equipped with a **12 V, 3-pin** socket (diagram A) protected by a **30 A** fuse (minimum cross-section 6 mm<sup>2</sup>).

The necessary **wiring harness** is supplied with the machine.