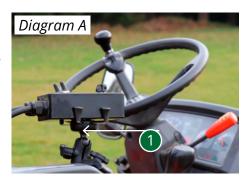

# 16. SEEDER KIT

When purchasing the **seed drill kit**, a **fixing clamp** is included 1 is supplied to enable installation of the cab-mounted **control box**. This box, included in the kit, is equipped with **three control elements**, as detailed below: