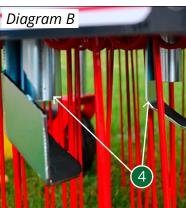

### 3. Seed transport

The air flow generated by the blower transports the seeds through flexible plastic tubes to the seed diffusers 4.