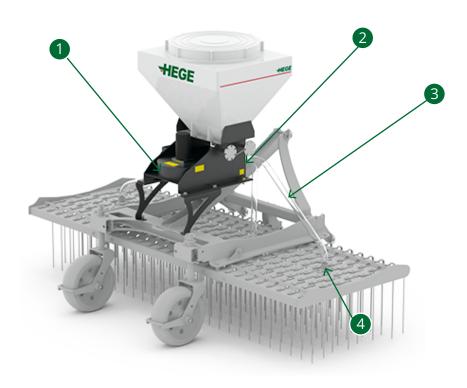

The pneumatic seeder works thanks to a blower 1 driven by a 12 V electric motor.

#### 2. Seed distribution

**Mechanical** seed **distribution** is provided by a grooved cylinder.

This cylinder is driven by a **self-regulating electric motor** 2.

For sowing Ray-grass and Fescue grass, we recommend using the red 8-blade coulter, which is fitted as standard on the machine.

### 3. Seed transport

The air flow generated by the blower transports the seeds through flexible plastic tubes to the seed diffusers 4.