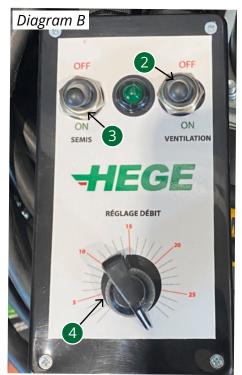

# 16. SEEDER KIT

When purchasing the **seed drill kit**, a **fixing clamp** is included 1 is supplied to enable installation of the cab-mounted **control box**. This box, included in the kit, is equipped with **three control elements**, as detailed below:

## Blower start switch 2

- Switches on the blower (to blow the seed into the pipes).
- This switch must remain activated continuously throughout the seeding phase.

## Seed distribution switch with indicator light 3

- Activates the seed distribution motor which blows seed into the pipes.
- A green light indicates that seed distribution is in progress.

## Rotary flow adjustment switch 4

- A knob graduated from 1 to 28 enables precise adjustment of seed flow.
- The setting must be adapted to several factors:
  - the type of seed used,
  - the tractor's forward speed,
  - and specific working conditions.